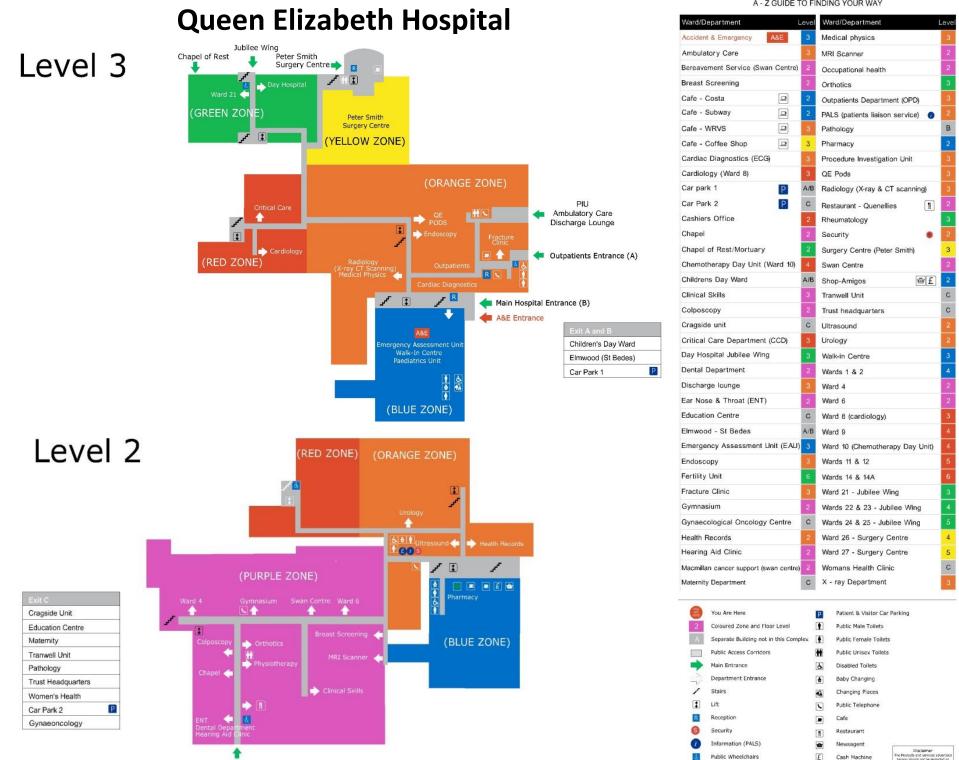

# Gateshead Health

| ZONES                              |                                   |
|------------------------------------|-----------------------------------|
| Blue zone                          | Purple zone                       |
| Accident & Emergency               | Agile Office                      |
| Shops                              | Bereavement Service (Swan centre) |
| Ward 1                             | Breast Screening                  |
| Ward 2                             | Chapel                            |
| Orange zone                        | Clinical Skills                   |
| Ambulatory Care                    | Colposcopy                        |
| Cardiac Diagnostics                | Dental Department                 |
| Cardio Catheter Lab                | Ear Nose & Throat                 |
| Cashiers Office                    | Facilities                        |
| Discharge Lounge                   | Gymnasium                         |
| Endoscopy                          | Hearing Ald Clinic                |
| Fracture Clinic                    | Macmillan Swan Centre             |
| Medical Physics                    | MRI Scanner                       |
| Medical Records                    | Orthotics                         |
| Outpatients                        | Physiotherapy                     |
| PALS (Patient liaison service)     | Restaurant                        |
| Pharmacy                           | Staff Library                     |
| Procedure Investigation Unit (PIU) | Swan Centre                       |
| Radiology (X-ray & CT scanning)    | Ward 4                            |
| Security                           |                                   |
| Theatros                           |                                   |
| Ultrasound                         |                                   |
| Urology                            | Yellow zone                       |
| WRVS shop                          | Coffee shop                       |
| X-ray                              | Pre Surgical Assessment           |
| Red zone                           | Surgery Centre                    |
| Bowel Screening                    | Wards 26 & 27                     |
| Cardiology (Ward 8)                |                                   |
| Chemotherapy (Ward 10)             | Green zone                        |
| Critical Care Department           | Chapel of rest/Mortuary           |
| Ward 9                             | Day Hospital                      |
| Wards 11 & 12                      | Fertility Unit                    |
| Wards 14 & 14A                     | Occupational Health               |
|                                    | Ward 21                           |
| External Buildings                 | Wards 22 & 23                     |
| Cragside                           | Wards 24 & 25                     |
| Elmwood (St Bedes)                 |                                   |
| Elmwood (Finance Dept)             | Children's Unit                   |
| Maternity                          | Children's Outpatients            |
| Pathology                          | Children's Ward (Ward 20)         |
| Tranwell Unit (Sunniside Ward)     |                                   |
| Trust HQ & Education Centre        |                                   |
| Women's Health Clinic              |                                   |
|                                    |                                   |

#### @QEGateshead

Quality and excellence in health

Windy Nook Entrance (C)

A - Z GUIDE TO FINDING YOUR WAY