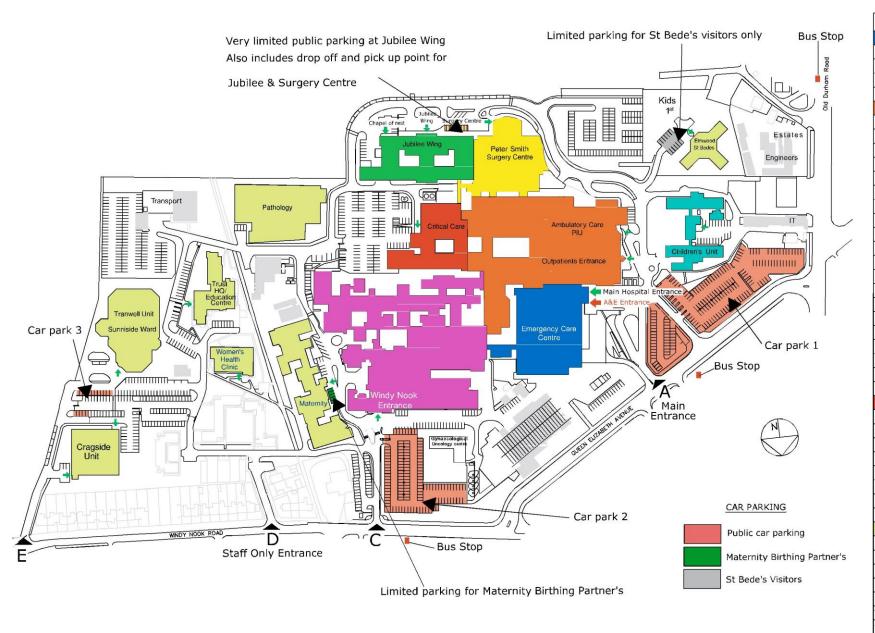

## **CAR PARKING AT THE QE HOSPITAL**

#### We know that hospital sites can be tiring

We don't want you to have to walk any longer than is necessary for you to get to where you need to be. You might find it easiest to park in the following places:

### Car Park 1 for...

- Main Entrance
- Outpatients (including fracture clinic)
- Children's outpatients (opposite main outpatients)
- X-Ray/Ultrasound/CT/Radiology
- Breast screening and MRI scanning (car park 1 or 2)
- Accident and Emergency
- Emergency Care Unit
- Emergency Care Assessment Unit
- Children's short stat unit/outpatients
- Ambulatory Care
- Frailty Ward 1
- Short stay Ward 2

#### Car Park 2 for...

- Maternity and Women's Health
- Physiotherapy
- Ear, nose, throat and audiology
- Bowel screening
- Breast screening and MRI
  Scanning (car park 1 or 2)
- Trust HQ
- Ward 4

#### Car Park 3

#### (Very limited space)

- Tranwell Unit
- Cragside

## Very limited parking outside Jubilee for these departments. Use car park 1 as alternative:

- Peter Smith Surgery Centre
- Jubilee Wing (including wards 21 and 22)
- Jubilee Day Hospital/DEXA Scanner
- Critical Care
- Cardiology
- Chemotherapy
- Gateshead Fertility Unit